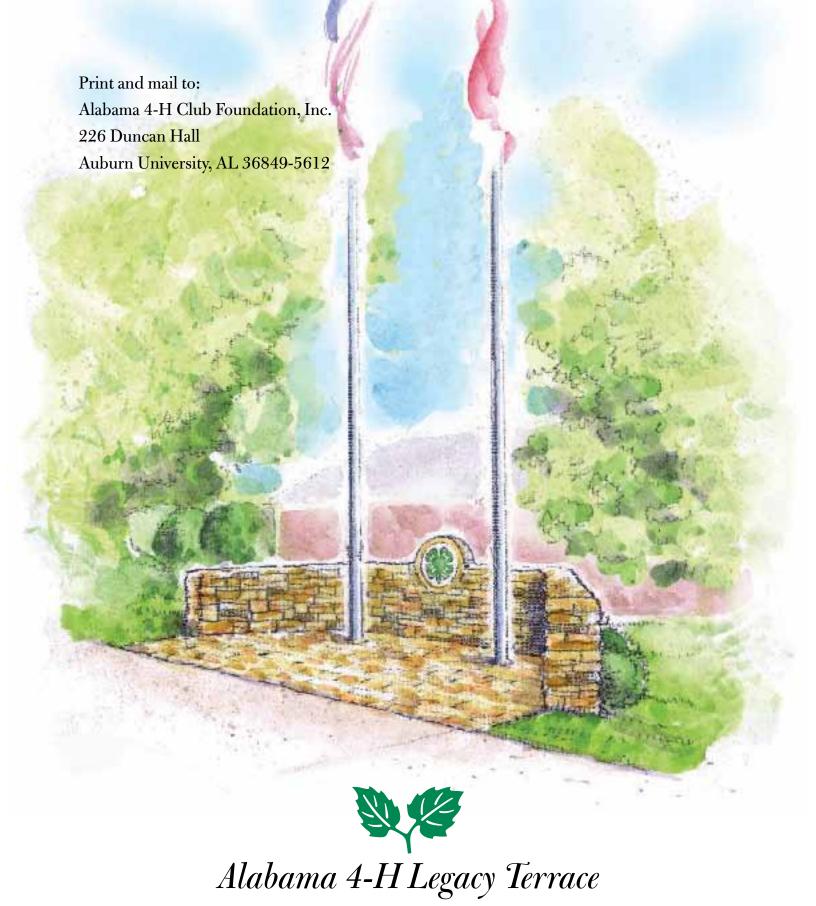

| Name of Person Ord              | ering Stone                                                                      |
|---------------------------------|----------------------------------------------------------------------------------|
|                                 |                                                                                  |
| City, State, Zip                |                                                                                  |
| Daytime Phone                   | E-mail Address                                                                   |
|                                 |                                                                                  |
| Check Enclosed (ma              | ke payable to the Alabama 4-H Club Foundation, Inc.)                             |
| OR Please Charge m              | y: □ VISA □ MasterCard                                                           |
| Card Number                     |                                                                                  |
| Mailing Address, if d           | ifferent from above                                                              |
| Expiration Date & S             | ecurity Code                                                                     |
| Signature                       |                                                                                  |
| ☐ Yes ☐ No, is a s<br>Recipient | <u> </u>                                                                         |
|                                 |                                                                                  |
| City, State, Zip                |                                                                                  |
| Please choose the siz           | e of your stone.                                                                 |
| $\Box$ 4x12-inch stone          | — \$100 donation                                                                 |
| Up to three lines               | of text, 22 characters per line (including spaces, numbers, and punctuation)     |
| ☐ 12x12-inch stone              | e — \$1,000 donation                                                             |
| Up to nine lines                | of text, 22 characters per line (including spaces, numbers, and punctuation). A  |
| business logo or                | the 4-H clover logo may be used, but will reduce the lines/characters avaliable. |